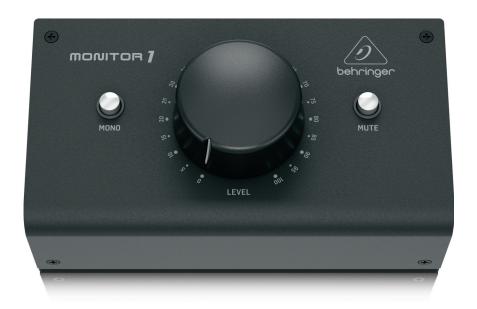

The MONITOR1 Premium Passive Stereo Monitor and Volume Controller takes the analog signal to the next level, putting high-resolution audio level control right at your fingertips. With no active circuitry or digital artifacts to color the sound, you can instantly adjust the level of your active studio monitors. The large volume knob makes it easy to dial-in the perfect level every time, without having to

MONITOR 1

reach for your mixer – or your mouse! With XLR/TRS combo Inputs and XLR Outputs, as well as two 3.5 mm ( $\frac{1}{8}$ ") jacks, MONITOR1 is ultra-easy to connect to your current system – and it is so affordable.

#### **Sometimes Bigger is Better!**

Small knobs make for low precision. Conversely, the bigger the knob is, the higher the precision. Think of a knob as a circle. On a small circle/knob, the distance from one degree to the next is very small, making it difficult to dial-in perfection. On MONITOR1's big knob, the distance between degrees of the circle is much larger, allowing you to make high-precision adjustments with ease. MONITOR1's bigger knob helps you set levels fast and accurately.

#### **Passive Control?**

Although it sounds contradictory, the MONITOR1 is totally passive, meaning external power is not required and there is no active circuitry to affect the purity of the analog signal coming from your mixer or audio interface. MONITOR1 doesn't get in the way of your sound source, and will not add any distortion or RF interference to your system. So whether you're recording in your bedroom or laying down tracks at a professional recording studio, MONITOR1 makes sure the volume is always exactly where you need it – when you need it. And when it's time for a break, just press the convenient Mute button to turn the sound completely off.