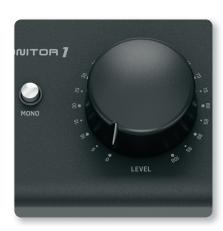

#### **Sometimes Bigger is Better!**

Small knobs make for low precision. Conversely, the bigger the knob is, the higher the precision. Think of a knob as a circle. On a small circle/knob, the distance from one degree to the next is very small, making it difficult to dial-in perfection. On MONITOR1's big knob, the distance between degrees of the circle is much larger, allowing you to make high-precision adjustments with ease. MONITOR1's bigger knob helps you set levels fast and accurately.

#### **Connections Matter**

MONITOR1 takes up a fraction of the space on your desk as your mixer, and thanks to its tiny footprint it's never in the way. But even though it is small, MONITOR1 is all about quality, all the way from the stereo XLR/TRS combo and 1/8" Inputs to the XLR and 1/8" Outputs.