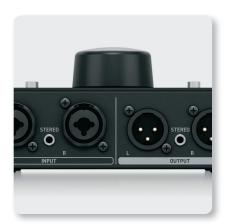

#### **Connections Matter**

MONITOR1 takes up a fraction of the space on your desk as your mixer, and thanks to its tiny footprint it's never in the way. But even though it is small, MONITOR1 is all about quality, all the way from the stereo XLR/TRS combo and 1/8" Inputs to the XLR and 1/8" Outputs.

MONITOR 1

reach for your mixer – or your mouse! With XLR/TRS combo Inputs and XLR Outputs, as well as two 3.5 mm ( $\frac{1}{8}$ ") jacks, MONITOR1 is ultra-easy to connect to your current system – and it is so affordable.