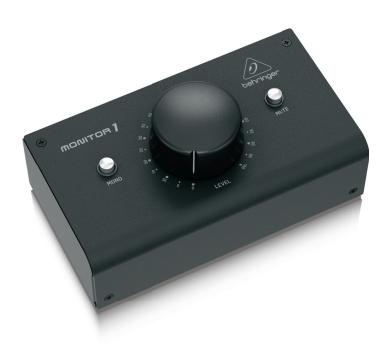

The MONITOR1 Premium Passive Stereo Monitor and Volume Controller takes the analog signal to the next level, putting high-resolution audio level control right at your fingertips. With no active circuitry or digital artifacts to color the sound, you can instantly adjust the level of your active studio monitors. The large volume knob makes it easy to dial-in the perfect level every time, without having to

MONITOR 1

reach for your mixer – or your mouse! With XLR/TRS combo Inputs and XLR Outputs, as well as two 3.5 mm ( $\frac{1}{8}$ ") jacks, MONITOR1 is ultra-easy to connect to your current system – and it is so affordable.

#### **Passive Control?**

Although it sounds contradictory, the MONITOR1 is totally passive, meaning external power is not required and there is no active circuitry to affect the purity of the analog signal coming from your mixer or audio interface. MONITOR1 doesn't get in the way of your sound source, and will not add any distortion or RF interference to your system. So whether you're recording in your bedroom or laying down tracks at a professional recording studio, MONITOR1 makes sure the volume is always exactly where you need it – when you need it. And when it's time for a break, just press the convenient Mute button to turn the sound completely off.