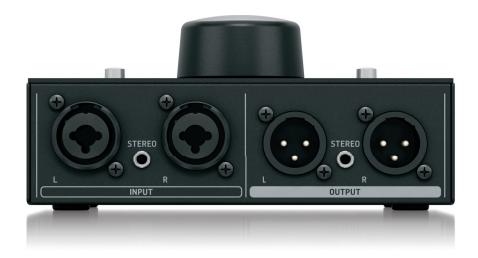

MONITOR 1

reach for your mixer – or your mouse! With XLR/TRS combo Inputs and XLR Outputs, as well as two 3.5 mm ( $\frac{1}{8}$ ") jacks, MONITOR1 is ultra-easy to connect to your current system – and it is so affordable.

#### **Connections Matter**

MONITOR1 takes up a fraction of the space on your desk as your mixer, and thanks to its tiny footprint it's never in the way. But even though it is small, MONITOR1 is all about quality, all the way from the stereo XLR/TRS combo and 1/8" Inputs to the XLR and 1/8" Outputs.