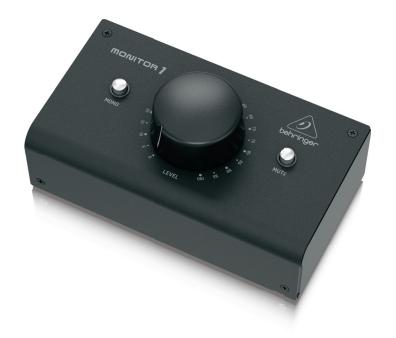

The MONITOR1 Premium Passive Stereo Monitor and Volume Controller takes the analog signal to the next level, putting high-resolution audio level control right at your fingertips. With no active circuitry or digital artifacts to color the sound, you can instantly adjust the level of your active studio monitors. The large volume knob makes it easy to dial-in the perfect level every time, without having to

MONITOR 1

reach for your mixer – or your mouse! With XLR/TRS combo Inputs and XLR Outputs, as well as two 3.5 mm ( $\frac{1}{8}$ ") jacks, MONITOR1 is ultra-easy to connect to your current system – and it is so affordable.

#### **Passive Control?**

Although it sounds contradictory, the MONITOR1 is totally passive, meaning external power is not required and there is no active circuitry to affect the purity of the analog signal coming from your mixer or audio interface. MONITOR1 doesn't get in the way of your sound source, and will not add any distortion or RF interference to your system. So whether you're recording in your bedroom or laying down tracks at a professional recording studio, MONITOR1 makes sure the volume is always exactly where you need it – when you need it. And when it's time for a break, just press the convenient Mute button to turn the sound completely off.